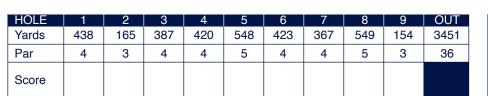

## 2024 Official Scorecard

| 10<br>432 | 11<br>440 | 12<br>362 | 13<br>536 | 14<br>192 | 15<br>506 | 16<br>423 | 17<br>182 | 18<br>311 | IN<br>3384 | TOTAL<br>6835 |
|-----------|-----------|-----------|-----------|-----------|-----------|-----------|-----------|-----------|------------|---------------|
| 4         | 4         | 4         | 5         | 3         | 5         | 4         | 3         | 4         | 36         | 72            |
|           |           |           |           |           |           |           |           |           |            |               |
|           |           |           |           |           |           |           |           |           |            |               |