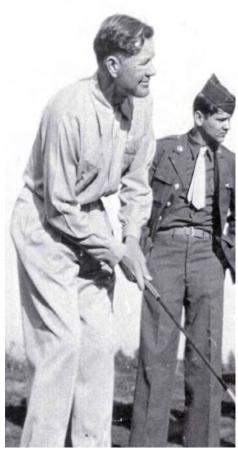

## **Byron Nelson**

In 1945, Byron Nelson accomplished an incredible winning streak. He finished that year with 18 victories, including 11 straight, and established a record for lowest scoring average (68.33), which remained untouched for 55 years.

During his career, Byron Nelson won 52 PGA TOUR-sanctioned tournaments, including the 1939 U.S. Open, the 1937 and 1942 Masters, and the 1940 and 1945 PGA Championships. In 1968, Byron Nelson lent his name to the Byron Nelson Golf Classic, and the result was a long and successful partnership.