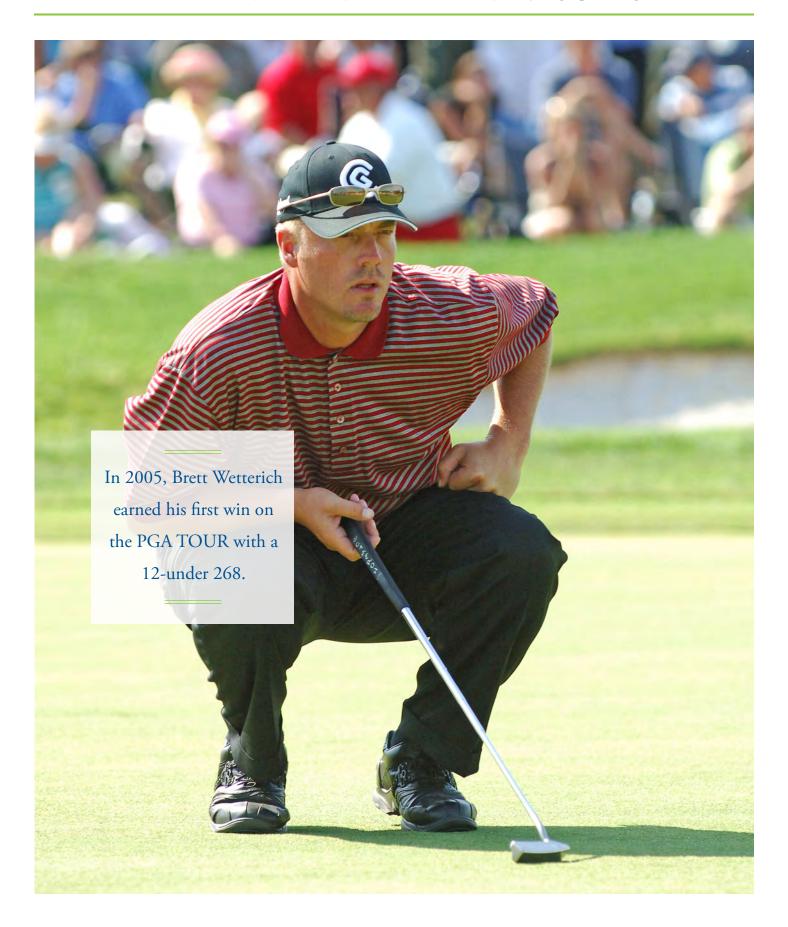

# CHAMPIONS OF THE HP BYRON NELSON CHAMPIONSHIP

|      |                   |     | Score      | Win       |                                                                           | Champion's   |
|------|-------------------|-----|------------|-----------|---------------------------------------------------------------------------|--------------|
| Year | Champion          | Age | (To Par)   | Margin    | Runner(s)-Up Playoff Results                                              | Share        |
| 1968 | Miller Barber     | 37  | 270 (-10)  | 1         | Kermit Zarley                                                             | \$ 20,000    |
| 1969 | Bruce Devlin      | 31  | 277 (-3)   | 1         | Frank Beard, Bruce Crampton                                               | 20,000       |
| 1970 | Jack Nicklaus     | 30  | 274 (-6)   | Tie       | Arnold Palmer Nicklaus won on 1st playoff hole                            | 20,000       |
| 1971 | Jack Nicklaus     | 31  | 274 (-6)   | 2         | Jerry McGee, Frank Beard                                                  | 25,000       |
| 1972 | Chi Chi Rodriguez | 36  | 273 (-7)   | Tie       | Billy Casper Rodriguez won on 1st playoff hole                            | 25,000       |
| 1973 | Lanny Wadkins     | 23  | 277 (-3)   | Tie       | Dan Sikes Wadkins won on 1st playoff hole                                 | 30,000       |
| 1974 | Brian Allin       | 29  | 269 (-15)  | 4-way tie | e for 2nd (See year-by-year results)                                      | 30,045       |
| 1975 | Tom Watson        | 25  | 269 (-15)  | 2         | Bob E. Smith                                                              | 35,000       |
| 1976 | Mark Hayes        | 26  | 273 (-11)  | 2         | Don Bies                                                                  | 40,000       |
| 1977 | Ray Floyd         | 34  | 276 (-8)   | 2         | Ben Crenshaw                                                              | 40,000       |
| 1978 | Tom Watson        | 28  | 272 (-8)   | 1         | Lee Trevino                                                               | 40,000       |
| 1979 | Tom Watson        | 29  | 275 (-5)   | Tie       | Bill Rogers Watson won on 1st playoff hole                                | 54,000       |
| 1980 | Tom Watson        | 30  | 274 (-6)   | 1         | Bill Rogers                                                               | 54,000       |
| 1981 | Bruce Lietzke     | 29  | 281 (+1)   | Tie       | Tom Watson Lietzke won on 1st playoff hole                                | 54,000       |
| 1982 | Bob Gilder        | 31  | 266 (-14)  | 5         | Curtis Strange                                                            | 63,000       |
| 1983 | Ben Crenshaw      | 31  | 273 (-11)  | 1         | Hal Sutton, Brad Bryant                                                   | 72,000       |
| 1984 | Craig Stadler     | 30  | 276 (-8)   | 1         | David Edwards                                                             | 90,000       |
| 1985 | Bob Eastwood      | 39  | 272 (-12)  | Tie       | Payne Stewart Eastwood won on 1st playoff hole                            | 90,000       |
| 1986 | Andy Bean         | 34  | 269 (-11)  | 1         | Mark Wiebe                                                                | 108,000      |
| 1987 | Fred Couples      | 27  | 266 (-14)  | Tie       | Mark Calcavecchia Couples won on 3rd playoff hole                         | 108,000      |
| 1988 | Bruce Lietzke     | 36  | 271 (-9)   | Tie       | Clarence Rose Lietzke won on 1st playoff hole                             | 135,000      |
| 1989 | Jodie Mudd        | 29  | 265 (-15)  | Tie       | Larry Nelson Mudd won on 1st playoff hole                                 | 180,000      |
| 1990 | Payne Stewart*    | 33  | 202 (-8)   | 2         | Lanny Wadkins                                                             | 180,000      |
| 1991 | Nick Price        | 34  | 270 (-10)  | 1         | Craig Stadler                                                             | 198,000      |
| 1992 | Billy Ray Brown*  | 29  | 199 (-11)  | Tie       | Bruce Lietzke, Ray Floyd, Brown won on 1st playoff hole                   | 198,000      |
|      |                   |     |            |           | Ben Crenshaw                                                              |              |
| 1993 | Scott Simpson     | 37  | 270 (-10)  | 1         | Corey Pavin, D.A. Weibring,                                               | 216,000      |
|      | •                 |     |            |           | Billy Mayfair                                                             |              |
| 1994 | Neal Lancaster**  | 33  | 132 (-9)   | Tie       | 4-way tie for 2nd (See year-by-year results) Lancaster won on 1st playoff | nole 216,000 |
| 1995 | Ernie Els         | 25  | 263 (-17)  | 3         | Robin Freeman, Mike Heinen,                                               | 234,000      |
|      |                   |     |            |           | D.A. Weibring                                                             |              |
| 1996 | Phil Mickelson    | 26  | 265 (-15)  | 2         | Craig Parry                                                               | 270,000      |
| 1997 | Tiger Woods       | 21  | 263 (-17)  | 2         | Lee Rinker                                                                | 324,000      |
| 1998 | John Cook         | 41  | 265 (-15)  | 3         | Hal Sutton, Fred Couples,                                                 | 450,000      |
|      |                   |     |            |           | Harrison Frazar                                                           |              |
| 1999 | Loren Roberts     | 43  | 262 (-18)  | Tie       | Steve Pate Roberts won on 1st playoff hole                                | 540,000      |
| 2000 | Jesper Parnevik   | 35  | 269 (-11)  | Tie       | Davis Love III, Phil Mickelson Parnevik won on 3rd playoff hole           | 720,000      |
| 2001 | Robert Damron     | 28  | 263 (-17)  | Tie       | Scott Verplank Damron won on 4th playoff hole                             | 810,000      |
| 2002 | Shigeki Maruyama  | 32  | 266 (-14)  | 2         | Ben Crane                                                                 | 864,000      |
| 2003 | Vijay Singh       | 40  | 265 (-15)  | 2         | Nick Price                                                                | 1,008,000    |
| 2004 | Sergio Garcia     | 24  | 270 (-10)  | Tie       | Robert Damron, Dudley Hart Garcia won on 1st playoff hole                 | 1,044,000    |
| 2005 | Ted Purdy         | 31  | 265 (-15)  | 1         | Sean O'Hair                                                               | 1,116,000    |
| 2006 | Brett Wetterich   | 32  | 268 (-12)  | 1         | Trevor Immelman                                                           | 1,116,000    |
| 2007 | Scott Verplank    | 44  | 267 (-13)  | 1         | Luke Donald                                                               | 1,134,000    |
| 2008 | Adam Scott        | 28  | 273 (-7)   | Tie       | Ryan M. Moore Scott won on 3rd playoff hole                               | 1,152,000    |
|      |                   |     | =, 5 ( , ) | - **      | January Court with the playoff hole                                       | -,-,2,000    |