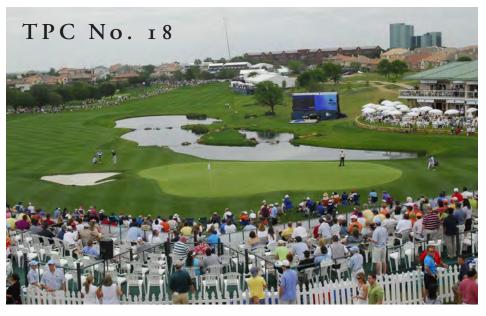

Thursday, May 21 - Sunday, May 24 HP Byron Nelson Championship Official Rounds

The HP Byron Nelson Championship is played at the TPC Four Seasons Resort Las Colinas, 4150 North MacArthur Blvd., Irving, Texas 75038.

The TPC Four Seasons Resort Las Colinas has served as the host site of the Championship since 1983.

he sponsor of the 2009 HP Byron Nelson Championship is the Salesmanship Club of Dallas in partnership with Salesmanship Club Charitable Golf of Dallas. The Salesmanship Club of Dallas orginated the series in 1944, holding an annual tournament for three years.