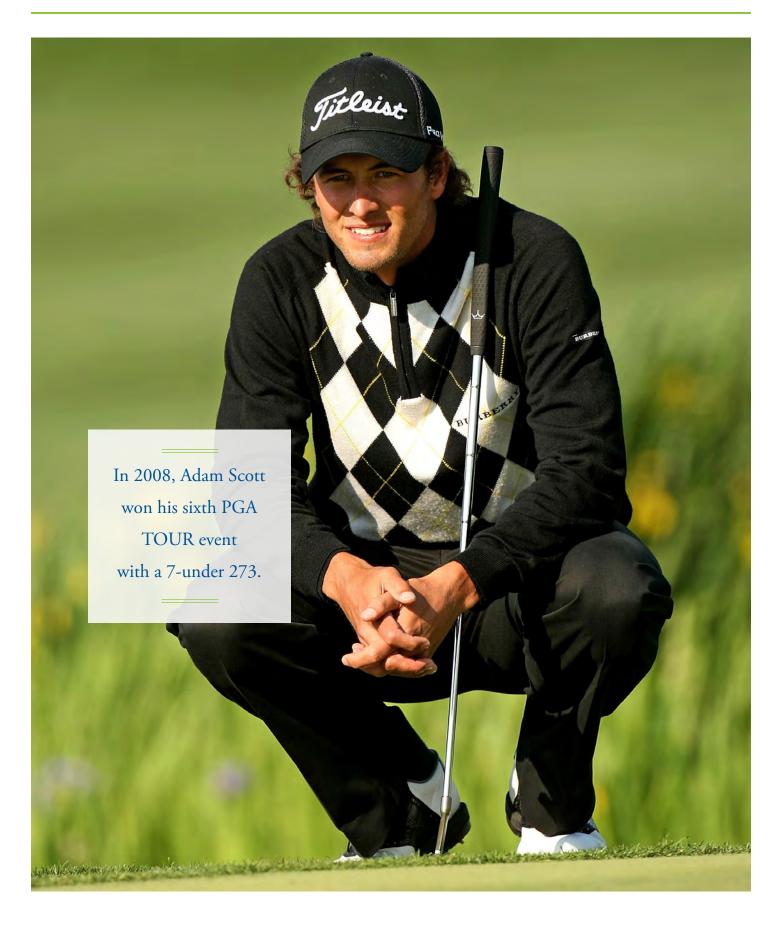

## **Defending Champion**

Adam Scott 68-67-67-71-273 (-7)

# CHAMPIONS OF THE HP BYRON NELSON CHAMPIONSHIP

|      |                   |     | Score      | Win       |                                                                           | Champion's   |
|------|-------------------|-----|------------|-----------|---------------------------------------------------------------------------|--------------|
| Year | Champion          | Age | (To Par)   | Margin    | Runner(s)-Up Playoff Results                                              | Share        |
| 1968 | Miller Barber     | 37  | 270 (-10)  | 1         | Kermit Zarley                                                             | \$ 20,000    |
| 1969 | Bruce Devlin      | 31  | 277 (-3)   | 1         | Frank Beard, Bruce Crampton                                               | 20,000       |
| 1970 | Jack Nicklaus     | 30  | 274 (-6)   | Tie       | Arnold Palmer Nicklaus won on 1st playoff hole                            | 20,000       |
| 1971 | Jack Nicklaus     | 31  | 274 (-6)   | 2         | Jerry McGee, Frank Beard                                                  | 25,000       |
| 1972 | Chi Chi Rodriguez | 36  | 273 (-7)   | Tie       | Billy Casper Rodriguez won on 1st playoff hole                            | 25,000       |
| 1973 | Lanny Wadkins     | 23  | 277 (-3)   | Tie       | Dan Sikes Wadkins won on 1st playoff hole                                 | 30,000       |
| 1974 | Brian Allin       | 29  | 269 (-15)  | 4-way tie | e for 2nd (See year-by-year results)                                      | 30,045       |
| 1975 | Tom Watson        | 25  | 269 (-15)  | 2         | Bob E. Smith                                                              | 35,000       |
| 1976 | Mark Hayes        | 26  | 273 (-11)  | 2         | Don Bies                                                                  | 40,000       |
| 1977 | Ray Floyd         | 34  | 276 (-8)   | 2         | Ben Crenshaw                                                              | 40,000       |
| 1978 | Tom Watson        | 28  | 272 (-8)   | 1         | Lee Trevino                                                               | 40,000       |
| 1979 | Tom Watson        | 29  | 275 (-5)   | Tie       | Bill Rogers Watson won on 1st playoff hole                                | 54,000       |
| 1980 | Tom Watson        | 30  | 274 (-6)   | 1         | Bill Rogers                                                               | 54,000       |
| 1981 | Bruce Lietzke     | 29  | 281 (+1)   | Tie       | Tom Watson Lietzke won on 1st playoff hole                                | 54,000       |
| 1982 | Bob Gilder        | 31  | 266 (-14)  | 5         | Curtis Strange                                                            | 63,000       |
| 1983 | Ben Crenshaw      | 31  | 273 (-11)  | 1         | Hal Sutton, Brad Bryant                                                   | 72,000       |
| 1984 | Craig Stadler     | 30  | 276 (-8)   | 1         | David Edwards                                                             | 90,000       |
| 1985 | Bob Eastwood      | 39  | 272 (-12)  | Tie       | Payne Stewart Eastwood won on 1st playoff hole                            | 90,000       |
| 1986 | Andy Bean         | 34  | 269 (-11)  | 1         | Mark Wiebe                                                                | 108,000      |
| 1987 | Fred Couples      | 27  | 266 (-14)  | Tie       | Mark Calcavecchia Couples won on 3rd playoff hole                         | 108,000      |
| 1988 | Bruce Lietzke     | 36  | 271 (-9)   | Tie       | Clarence Rose Lietzke won on 1st playoff hole                             | 135,000      |
| 1989 | Jodie Mudd        | 29  | 265 (-15)  | Tie       | Larry Nelson Mudd won on 1st playoff hole                                 | 180,000      |
| 1990 | Payne Stewart*    | 33  | 202 (-8)   | 2         | Lanny Wadkins                                                             | 180,000      |
| 1991 | Nick Price        | 34  | 270 (-10)  | 1         | Craig Stadler                                                             | 198,000      |
| 1992 | Billy Ray Brown*  | 29  | 199 (-11)  | Tie       | Bruce Lietzke, Ray Floyd, Brown won on 1st playoff hole                   | 198,000      |
|      |                   |     |            |           | Ben Crenshaw                                                              |              |
| 1993 | Scott Simpson     | 37  | 270 (-10)  | 1         | Corey Pavin, D.A. Weibring,                                               | 216,000      |
|      | •                 |     |            |           | Billy Mayfair                                                             |              |
| 1994 | Neal Lancaster**  | 33  | 132 (-9)   | Tie       | 4-way tie for 2nd (See year-by-year results) Lancaster won on 1st playoff | nole 216,000 |
| 1995 | Ernie Els         | 25  | 263 (-17)  | 3         | Robin Freeman, Mike Heinen,                                               | 234,000      |
|      |                   |     |            |           | D.A. Weibring                                                             |              |
| 1996 | Phil Mickelson    | 26  | 265 (-15)  | 2         | Craig Parry                                                               | 270,000      |
| 1997 | Tiger Woods       | 21  | 263 (-17)  | 2         | Lee Rinker                                                                | 324,000      |
| 1998 | John Cook         | 41  | 265 (-15)  | 3         | Hal Sutton, Fred Couples,                                                 | 450,000      |
|      |                   |     |            |           | Harrison Frazar                                                           |              |
| 1999 | Loren Roberts     | 43  | 262 (-18)  | Tie       | Steve Pate Roberts won on 1st playoff hole                                | 540,000      |
| 2000 | Jesper Parnevik   | 35  | 269 (-11)  | Tie       | Davis Love III, Phil Mickelson Parnevik won on 3rd playoff hole           | 720,000      |
| 2001 | Robert Damron     | 28  | 263 (-17)  | Tie       | Scott Verplank Damron won on 4th playoff hole                             | 810,000      |
| 2002 | Shigeki Maruyama  | 32  | 266 (-14)  | 2         | Ben Crane                                                                 | 864,000      |
| 2003 | Vijay Singh       | 40  | 265 (-15)  | 2         | Nick Price                                                                | 1,008,000    |
| 2004 | Sergio Garcia     | 24  | 270 (-10)  | Tie       | Robert Damron, Dudley Hart Garcia won on 1st playoff hole                 | 1,044,000    |
| 2005 | Ted Purdy         | 31  | 265 (-15)  | 1         | Sean O'Hair                                                               | 1,116,000    |
| 2006 | Brett Wetterich   | 32  | 268 (-12)  | 1         | Trevor Immelman                                                           | 1,116,000    |
| 2007 | Scott Verplank    | 44  | 267 (-13)  | 1         | Luke Donald                                                               | 1,134,000    |
| 2008 | Adam Scott        | 28  | 273 (-7)   | Tie       | Ryan M. Moore Scott won on 3rd playoff hole                               | 1,152,000    |
|      |                   |     | =, 5 ( , ) | - **      | January Court with the playoff hole                                       | -,-,2,000    |