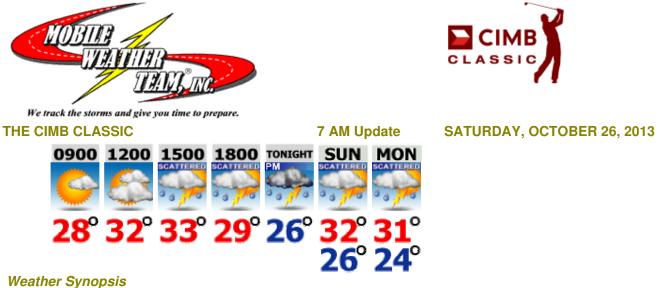

## Weather Forecast

| Partly sunny, warm and muggy.                                                       |                                                                                                                                                                                                                                                                                                                                                                                                                                                                                                                                                                                                                                                                                                                                                                                                                        |                                                                                                                                                                                                                                                                                                                                                                                                                                                                                                                                                                                                                                                                                                                                                                                                                                                                                                                                                                                      |                                                                                                                                                                                                                                                                                                                                                                                                                                                                                                                                                                                                                                                                                                                                                                                                               |                                                                                                                                                                                                                                                                                                                                                                                                                                                                                                                                                                                                                                                                                                                                                                                                     |
|-------------------------------------------------------------------------------------|------------------------------------------------------------------------------------------------------------------------------------------------------------------------------------------------------------------------------------------------------------------------------------------------------------------------------------------------------------------------------------------------------------------------------------------------------------------------------------------------------------------------------------------------------------------------------------------------------------------------------------------------------------------------------------------------------------------------------------------------------------------------------------------------------------------------|--------------------------------------------------------------------------------------------------------------------------------------------------------------------------------------------------------------------------------------------------------------------------------------------------------------------------------------------------------------------------------------------------------------------------------------------------------------------------------------------------------------------------------------------------------------------------------------------------------------------------------------------------------------------------------------------------------------------------------------------------------------------------------------------------------------------------------------------------------------------------------------------------------------------------------------------------------------------------------------|---------------------------------------------------------------------------------------------------------------------------------------------------------------------------------------------------------------------------------------------------------------------------------------------------------------------------------------------------------------------------------------------------------------------------------------------------------------------------------------------------------------------------------------------------------------------------------------------------------------------------------------------------------------------------------------------------------------------------------------------------------------------------------------------------------------|-----------------------------------------------------------------------------------------------------------------------------------------------------------------------------------------------------------------------------------------------------------------------------------------------------------------------------------------------------------------------------------------------------------------------------------------------------------------------------------------------------------------------------------------------------------------------------------------------------------------------------------------------------------------------------------------------------------------------------------------------------------------------------------------------------|
| TEMP: 28 °C / 82 °F WINDS: SE 3 - 6 MPH / 5 - 10 KPH                                |                                                                                                                                                                                                                                                                                                                                                                                                                                                                                                                                                                                                                                                                                                                                                                                                                        | N                                                                                                                                                                                                                                                                                                                                                                                                                                                                                                                                                                                                                                                                                                                                                                                                                                                                                                                                                                                    | ONE                                                                                                                                                                                                                                                                                                                                                                                                                                                                                                                                                                                                                                                                                                                                                                                                           |                                                                                                                                                                                                                                                                                                                                                                                                                                                                                                                                                                                                                                                                                                                                                                                                     |
| Partly sunny, hot, and humid.                                                       | -                                                                                                                                                                                                                                                                                                                                                                                                                                                                                                                                                                                                                                                                                                                                                                                                                      |                                                                                                                                                                                                                                                                                                                                                                                                                                                                                                                                                                                                                                                                                                                                                                                                                                                                                                                                                                                      |                                                                                                                                                                                                                                                                                                                                                                                                                                                                                                                                                                                                                                                                                                                                                                                                               |                                                                                                                                                                                                                                                                                                                                                                                                                                                                                                                                                                                                                                                                                                                                                                                                     |
| TEMP: 32 °C / 89 °F WINDS: SE 5 - 10 MPH / 8 - 16 KPH                               |                                                                                                                                                                                                                                                                                                                                                                                                                                                                                                                                                                                                                                                                                                                                                                                                                        | L                                                                                                                                                                                                                                                                                                                                                                                                                                                                                                                                                                                                                                                                                                                                                                                                                                                                                                                                                                                    | w0                                                                                                                                                                                                                                                                                                                                                                                                                                                                                                                                                                                                                                                                                                                                                                                                            |                                                                                                                                                                                                                                                                                                                                                                                                                                                                                                                                                                                                                                                                                                                                                                                                     |
| Variably cloudy, hot, and humid with scattered showers and thunderstorms possible.  | -                                                                                                                                                                                                                                                                                                                                                                                                                                                                                                                                                                                                                                                                                                                                                                                                                      |                                                                                                                                                                                                                                                                                                                                                                                                                                                                                                                                                                                                                                                                                                                                                                                                                                                                                                                                                                                      |                                                                                                                                                                                                                                                                                                                                                                                                                                                                                                                                                                                                                                                                                                                                                                                                               |                                                                                                                                                                                                                                                                                                                                                                                                                                                                                                                                                                                                                                                                                                                                                                                                     |
| TEMP: 33 ℃ / 91 ℉ WINDS: SSE 5 - 10 MPH / 8 - 16 KPH                                |                                                                                                                                                                                                                                                                                                                                                                                                                                                                                                                                                                                                                                                                                                                                                                                                                        | D                                                                                                                                                                                                                                                                                                                                                                                                                                                                                                                                                                                                                                                                                                                                                                                                                                                                                                                                                                                    | JED                                                                                                                                                                                                                                                                                                                                                                                                                                                                                                                                                                                                                                                                                                                                                                                                           |                                                                                                                                                                                                                                                                                                                                                                                                                                                                                                                                                                                                                                                                                                                                                                                                     |
| Cloudy, warm, and humid with a good chance for scattered showers and thunderstorms. | -                                                                                                                                                                                                                                                                                                                                                                                                                                                                                                                                                                                                                                                                                                                                                                                                                      |                                                                                                                                                                                                                                                                                                                                                                                                                                                                                                                                                                                                                                                                                                                                                                                                                                                                                                                                                                                      |                                                                                                                                                                                                                                                                                                                                                                                                                                                                                                                                                                                                                                                                                                                                                                                                               |                                                                                                                                                                                                                                                                                                                                                                                                                                                                                                                                                                                                                                                                                                                                                                                                     |
| TEMP: 29 °C / 84 °F WINDS: S 4 - 8 MPH / 6 - 13 KPH                                 |                                                                                                                                                                                                                                                                                                                                                                                                                                                                                                                                                                                                                                                                                                                                                                                                                        | D                                                                                                                                                                                                                                                                                                                                                                                                                                                                                                                                                                                                                                                                                                                                                                                                                                                                                                                                                                                    | <b>JED</b>                                                                                                                                                                                                                                                                                                                                                                                                                                                                                                                                                                                                                                                                                                                                                                                                    |                                                                                                                                                                                                                                                                                                                                                                                                                                                                                                                                                                                                                                                                                                                                                                                                     |
| Scattered evening thunderstorms will gradually weaken, becoming partly cloudy late. | -                                                                                                                                                                                                                                                                                                                                                                                                                                                                                                                                                                                                                                                                                                                                                                                                                      |                                                                                                                                                                                                                                                                                                                                                                                                                                                                                                                                                                                                                                                                                                                                                                                                                                                                                                                                                                                      |                                                                                                                                                                                                                                                                                                                                                                                                                                                                                                                                                                                                                                                                                                                                                                                                               |                                                                                                                                                                                                                                                                                                                                                                                                                                                                                                                                                                                                                                                                                                                                                                                                     |
| LOW: 26°C / 78 °F WINDS: NW 3 - 6 MPH / 5 - 10 KPH                                  |                                                                                                                                                                                                                                                                                                                                                                                                                                                                                                                                                                                                                                                                                                                                                                                                                        | L                                                                                                                                                                                                                                                                                                                                                                                                                                                                                                                                                                                                                                                                                                                                                                                                                                                                                                                                                                                    | 0W                                                                                                                                                                                                                                                                                                                                                                                                                                                                                                                                                                                                                                                                                                                                                                                                            |                                                                                                                                                                                                                                                                                                                                                                                                                                                                                                                                                                                                                                                                                                                                                                                                     |
| Partly sunny, hot and humid with a good chance for afternoon thunderstorms.         | -                                                                                                                                                                                                                                                                                                                                                                                                                                                                                                                                                                                                                                                                                                                                                                                                                      |                                                                                                                                                                                                                                                                                                                                                                                                                                                                                                                                                                                                                                                                                                                                                                                                                                                                                                                                                                                      |                                                                                                                                                                                                                                                                                                                                                                                                                                                                                                                                                                                                                                                                                                                                                                                                               |                                                                                                                                                                                                                                                                                                                                                                                                                                                                                                                                                                                                                                                                                                                                                                                                     |
| HIGH: 32 °C / 89 °F LOW: 26 °C / 78 °F WINDS: WSW 3 - 6 MPH / 5 - 10 KPH            |                                                                                                                                                                                                                                                                                                                                                                                                                                                                                                                                                                                                                                                                                                                                                                                                                        | D                                                                                                                                                                                                                                                                                                                                                                                                                                                                                                                                                                                                                                                                                                                                                                                                                                                                                                                                                                                    | <b>JED</b>                                                                                                                                                                                                                                                                                                                                                                                                                                                                                                                                                                                                                                                                                                                                                                                                    |                                                                                                                                                                                                                                                                                                                                                                                                                                                                                                                                                                                                                                                                                                                                                                                                     |
| : Partly sunny, hot and humid with a good chance for afternoon thunderstorms.       | -                                                                                                                                                                                                                                                                                                                                                                                                                                                                                                                                                                                                                                                                                                                                                                                                                      |                                                                                                                                                                                                                                                                                                                                                                                                                                                                                                                                                                                                                                                                                                                                                                                                                                                                                                                                                                                      |                                                                                                                                                                                                                                                                                                                                                                                                                                                                                                                                                                                                                                                                                                                                                                                                               |                                                                                                                                                                                                                                                                                                                                                                                                                                                                                                                                                                                                                                                                                                                                                                                                     |
| HIGH: 31 °C / 88 °F LOW: 24 °C / 76 °F WINDS: ENE 4 - 8 MPH / 6 - 13 KPH            |                                                                                                                                                                                                                                                                                                                                                                                                                                                                                                                                                                                                                                                                                                                                                                                                                        | D                                                                                                                                                                                                                                                                                                                                                                                                                                                                                                                                                                                                                                                                                                                                                                                                                                                                                                                                                                                    | IED                                                                                                                                                                                                                                                                                                                                                                                                                                                                                                                                                                                                                                                                                                                                                                                                           |                                                                                                                                                                                                                                                                                                                                                                                                                                                                                                                                                                                                                                                                                                                                                                                                     |
|                                                                                     | TEMP: 28°C / 82°F WINDS: SE 3 - 6 MPH / 5 - 10 KPH<br>Partly sunny, hot, and humid.<br>TEMP: 32°C / 89°F WINDS: SE 5 - 10 MPH / 8 - 16 KPH<br>Variably cloudy, hot, and humid with scattered showers and thunderstorms possible.<br>TEMP: 33°C / 91°F WINDS: SSE 5 - 10 MPH / 8 - 16 KPH<br>Cloudy, warm, and humid with a good chance for scattered showers and thunderstorms.<br>TEMP: 29°C / 84°F WINDS: S 4 - 8 MPH / 6 - 13 KPH<br>Scattered evening thunderstorms will gradually weaken, becoming partly cloudy late.<br>LOW: 26°C / 78°F WINDS: NW 3 - 6 MPH / 5 - 10 KPH<br>Partly sunny, hot and humid with a good chance for afternoon thunderstorms.<br>HIGH: 32°C / 89°F LOW: 26°C / 78°F WINDS: WSW 3 - 6 MPH / 5 - 10 KPH<br>Partly sunny, hot and humid with a good chance for afternoon thunderstorms. | TEMP: 28 ℃ / 82 °F WINDS: SE 3 - 6 MPH / 5 - 10 KPH   Partly sunny, hot, and humid.   TEMP: 32 °C / 89 °F WINDS: SE 5 - 10 MPH / 8 - 16 KPH   Variably cloudy, hot, and humid with scattered showers and thunderstorms possible.   TEMP: 33 °C / 91 °F WINDS: SSE 5 - 10 MPH / 8 - 16 KPH   Cloudy, warm, and humid with a good chance for scattered showers and thunderstorms.   TEMP: 29 °C / 84 °F WINDS: S 4 - 8 MPH / 6 - 13 KPH   Scattered evening thunderstorms will gradually weaken, becoming partly cloudy late.   LOW: 26 °C / 78 °F WINDS: NW 3 - 6 MPH / 5 - 10 KPH   Partly sunny, hot and humid with a good chance for afternoon thunderstorms.   HIGH: 32 °C / 89 °F LOW: 26 °C / 78 °F   WINDS: NW 3 - 6 MPH / 5 - 10 KPH   Partly sunny, hot and humid with a good chance for afternoon thunderstorms.   HIGH: 32 °C / 89 °F LOW: 26 °C / 78 °F   WINDS: WSW 3 - 6 MPH / 5 - 10 KPH   Partly sunny, hot and humid with a good chance for afternoon thunderstorms. | TEMP: 28°C / 82°F WINDS: SE 3 - 6 MPH / 5 - 10 KPH   Partly sunny, hot, and humid.   TEMP: 32°C / 89°F WINDS: SE 5 - 10 MPH / 8 - 16 KPH   Variably cloudy, hot, and humid with scattered showers and thunderstorms possible.   TEMP: 33°C / 91°F WINDS: SSE 5 - 10 MPH / 8 - 16 KPH   Cloudy, warm, and humid with a good chance for scattered showers and thunderstorms.   TEMP: 29°C / 84°F WINDS: S 4 - 8 MPH / 6 - 13 KPH   Scattered evening thunderstorms will gradually weaken, becoming partly cloudy late.   LOW: 26°C / 78°F WINDS: NW 3 - 6 MPH / 5 - 10 KPH   Partly sunny, hot and humid with a good chance for afternoon thunderstorms.   HIGH: 32°C / 89°F LOW: 26°C / 78°F   WINDS: WSW 3 - 6 MPH / 5 - 10 KPH   Partly sunny, hot and humid with a good chance for afternoon thunderstorms. | TEMP: 28°C / 82°F WINDS: SE 3 - 6 MPH / 5 - 10 KPH NONE   Partly sunny, hot, and humid. TEMP: 32°C / 89°F WINDS: SE 5 - 10 MPH / 8 - 16 KPH LOW   Variably cloudy, hot, and humid with scattered showers and thunderstorms possible. TEMP: 33°C / 91°F WINDS: SSE 5 - 10 MPH / 8 - 16 KPH MED   Cloudy, warm, and humid with a good chance for scattered showers and thunderstorms. MED MED   Scattered evening thunderstorms will gradually weaken, becoming partly cloudy late. MED   LOW: 26°C / 78°F WINDS: NW 3 - 6 MPH / 5 - 10 KPH MED   Partly sunny, hot and humid with a good chance for afternoon thunderstorms. MED   Partly sunny, hot and humid with a good chance for afternoon thunderstorms. MED   Partly sunny, hot and humid with a good chance for afternoon thunderstorms. MED |