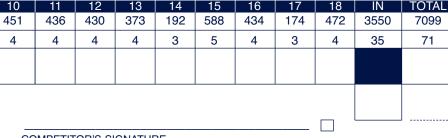

| Contestant |      |
|------------|------|
|            | l.   |
| Тее        | Time |

Round

Harbour Town Golf Links

| HOLE  | 1   | 2   | 3   | 4   | 5   | 6   | 7   | 8   | 9   | OUT  |
|-------|-----|-----|-----|-----|-----|-----|-----|-----|-----|------|
| Yards | 410 | 502 | 469 | 200 | 549 | 419 | 195 | 473 | 332 | 3549 |
| Par   | 4   | 5   | 4   | 3   | 5   | 4   | 3   | 4   | 4   | 36   |
| Score |     |     |     |     |     |     |     |     |     |      |
|       |     |     |     |     |     |     |     |     |     |      |

Date

MARKER'S SIGNATURE

| HOLE     | 1 | 2 | 3 | 4 | 5 | 6 | 7 | 8 | 9 | OUT | 10   | 11 | 12 | 13 | 14 | 15 | 16 | 17 | 18 | IN | TOTAL |
|----------|---|---|---|---|---|---|---|---|---|-----|------|----|----|----|----|----|----|----|----|----|-------|
| My Score |   |   |   |   |   |   |   |   |   |     |      |    |    |    |    |    |    |    |    |    |       |
|          |   | - |   |   |   |   |   |   |   |     | <br> |    |    |    |    |    |    |    |    |    | ·1    |