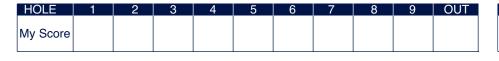

#### Conducted by the International Federation of PGA Tours

Questions as to the Rules of Golf shall be referred to the Rules Committee

| Yards 316<br>Par 4 | 387 | 186<br>3 | 506<br>4 | 445 | 625 | 235 | 525 | 382 | 3607 |
|--------------------|-----|----------|----------|-----|-----|-----|-----|-----|------|
| Par 4              | 4   | 3        | 4        | 1   | E   | 0   |     |     |      |
|                    |     |          |          | 4   | 5   | 3   | 4   | 4   | 35   |
| Score              |     |          |          |     |     |     |     |     |      |