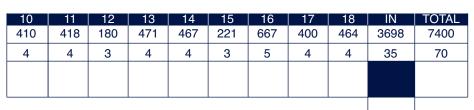

| HOLE     | 1 | 2 | 3 | 4 | 5 | 6 | 7 | 8 | 9 | OUT |
|----------|---|---|---|---|---|---|---|---|---|-----|
| My Score |   |   |   |   |   |   |   |   |   |     |

| 10 | 11 | 12 | 13 | 14 | 15 | 16 | 17 | 18 | IIN | IOIAL |
|----|----|----|----|----|----|----|----|----|-----|-------|
|    |    |    |    |    |    |    |    |    |     |       |
|    |    |    |    |    |    |    |    |    |     |       |
|    |    |    |    |    |    |    |    |    |     |       |
|    |    |    |    |    |    |    |    |    |     |       |
|    |    |    |    |    |    |    |    |    |     |       |