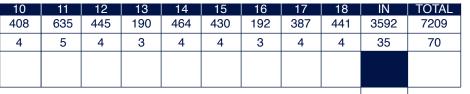

| 10 | 11 | 12 | 13 | 14 | 15 | 16 | 17 | 18 | IN | TOTAL |
|----|----|----|----|----|----|----|----|----|----|-------|
|    |    |    |    |    |    |    |    |    |    |       |
|    |    |    |    |    |    |    |    |    |    |       |
|    |    |    |    |    |    |    |    |    |    |       |