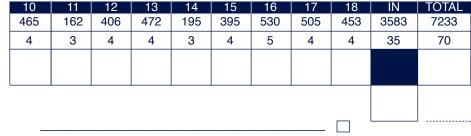

| HOLE               | 1   | 2   | 3   | 4   | 5   | 6   | 7   | 8   | 9   | OUT  |  |  |
|--------------------|-----|-----|-----|-----|-----|-----|-----|-----|-----|------|--|--|
| Yards              | 434 | 401 | 579 | 196 | 485 | 445 | 482 | 171 | 457 | 3650 |  |  |
| Par                | 4   | 4   | 5   | 3   | 4   | 4   | 4   | 3   | 4   | 35   |  |  |
| Score              |     |     |     |     |     |     |     |     |     |      |  |  |
|                    |     |     |     |     |     |     |     |     |     |      |  |  |
|                    |     |     |     |     |     |     |     | [   | 7   |      |  |  |
| MARKER'S SIGNATURE |     |     |     |     |     |     |     |     |     |      |  |  |