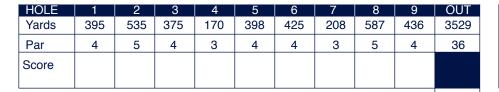

## 2021 Official Scorecard

Tee \_\_\_\_\_ Time \_\_\_\_

Date \_\_\_\_\_ Round \_\_\_\_

-----

| 10  | 11  | 12  | 13  | 14  | 15  | 16  | 17  | 18  | IN   | TOTAL |
|-----|-----|-----|-----|-----|-----|-----|-----|-----|------|-------|
| 373 | 404 | 610 | 428 | 186 | 525 | 183 | 511 | 469 | 3689 | 7218  |
| 4   | 4   | 5   | 4   | 3   | 5   | 3   | 5   | 4   | 37   | 73    |
|     |     |     |     |     |     |     |     |     |      |       |
|     |     |     |     |     |     |     |     |     |      |       |
|     |     |     |     |     |     |     |     |     |      |       |