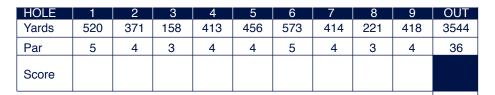

## 2021 Official Scorecard

-----

| 10  | 11  | 12  | 13  | 14  | 15  | 16  | 1/  | 18  | IN   | IOIAL |
|-----|-----|-----|-----|-----|-----|-----|-----|-----|------|-------|
| 421 | 417 | 377 | 533 | 190 | 521 | 175 | 382 | 442 | 3458 | 7002  |
| 4   | 4   | 4   | 5   | 3   | 5   | 3   | 4   | 4   | 36   | 72    |
|     |     |     |     |     |     |     |     |     |      |       |
|     |     |     |     |     |     |     |     |     |      |       |
|     |     |     |     |     |     |     |     |     |      |       |