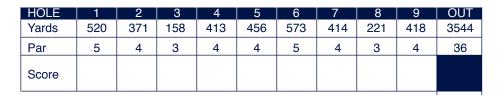

## 2022 Official Scorecard

-----

382 417 377 533 190 521 175 442 3458 7002

MARKER'S SIGNATURE

PLAYER'S SIGNATURE

\*

The USGA Rules of Golf govern play.

Also see PGA TOUR Champions Local Rules and Terms of the Competition and the applicable Notice to Players.