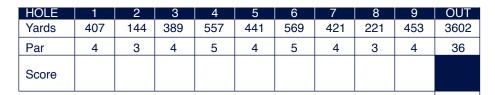

## 2022 Official Scorecard

Classic

-----

Tee \_\_\_\_\_ Time \_\_\_\_\_

Date \_\_\_\_\_ Round \_\_\_\_\_

MARKER'S SIGNATURE

PLAYER'S SIGNATURE

The USGA Rules of Golf govern play.

## **SCORING IN STROKE PLAY (Rule 3.3b)**

- After each hole during the round, the marker should confirm with the player the number of strokes on that hole and enter that gross score on the scorecard.
- When the round has ended, the marker must certify the hole scores on the scorecard
- The player should check the hole scores entered by the marker and raise any issues with the Committee. He must make sure the marker certifies the hole scores on the scorecard, certify the hole scores himself and promptly return it to the Committee.
- If the player had more than one marker, each marker must certify the scores for those holes where he or she was the marker.
  Ouestions as to the Rules of Golf should be referred to the Rules Committee.