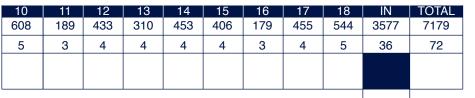

## 2022 Official Scorecard

Classic

-----

Tee \_\_\_\_\_ Time \_\_\_\_\_

Date \_\_\_\_\_ Round \_\_\_\_\_

MARKER'S SIGNATURE

PLAYER'S SIGNATURE

The USGA Rules of Golf govern play.

## **SCORING IN STROKE PLAY (Rule 3.3b)**

- After each hole during the round, the marker should confirm with the player the number of strokes on that hole and enter that gross score on the scorecard.
- When the round has ended, the marker must certify the hole scores on the scorecard
- The player should check the hole scores entered by the marker and raise any issues with the Committee. He must make sure the marker certifies the hole scores on the scorecard, certify the hole scores himself and promptly return it to the Committee.
- If the player had more than one marker, each marker must certify the scores for those holes where he or she was the marker.
  Ouestions as to the Rules of Golf should be referred to the Rules Committee.