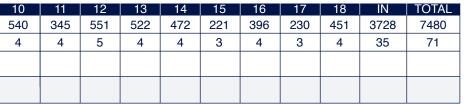

| 10 | 11 | 12 | 13 | 14 | 15 | 16 | 17 | 18 | IN | TOTAL |
|----|----|----|----|----|----|----|----|----|----|-------|
|    |    |    |    |    |    |    |    |    |    |       |

DO NOT WRITE IN THIS SPACE