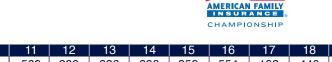

## 2023 Official Scorecard

-----

Tee \_\_\_\_\_ Time \_\_\_\_

Date \_\_\_\_\_ Round \_\_\_\_\_

| HOLE  | 1   | 2   | 3   | 4   | 5   | 6   | 7   | 8   | 9   | OUT  |
|-------|-----|-----|-----|-----|-----|-----|-----|-----|-----|------|
| Yards | 396 | 555 | 195 | 444 | 198 | 608 | 429 | 207 | 554 | 3586 |
| Par   | 4   | 5   | 3   | 4   | 3   | 5   | 4   | 3   | 5   | 36   |
| Score |     |     |     |     |     |     |     |     |     |      |

 456
 569
 200
 336
 398
 352
 554
 192
 440
 3497
 7083

 4
 5
 3
 4
 4
 4
 5
 3
 4
 36
 72

MARKER'S SIGNATURE

PLAYER'S SIGNATURE

-

The USGA Rules of Golf govern play.

Also see PGA TOUR Champions Local Rules and Terms of the Competition and the applicable Notice to Players.