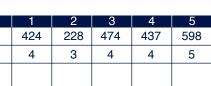

Par

| OUT  |                    | 10  | 11  | 12  | 13  | 14  | 15  | 16  | 17  | 18  | IN   | I |
|------|--------------------|-----|-----|-----|-----|-----|-----|-----|-----|-----|------|---|
| 3831 |                    | 470 | 467 | 567 | 398 | 193 | 392 | 453 | 287 | 580 | 3807 |   |
| 36   |                    | 4   | 4   | 5   | 4   | 3   | 4   | 4   | 4   | 5   | 37   |   |
|      |                    |     |     |     |     |     |     |     |     |     |      |   |
|      |                    |     |     |     |     |     |     |     |     |     |      |   |
|      |                    |     |     |     |     |     |     |     |     |     |      |   |
|      |                    |     |     |     |     |     |     |     |     |     |      |   |
|      |                    |     |     |     |     |     |     |     |     |     |      | Ì |
|      | PLAYER'S SIGNATURE |     |     |     |     |     |     |     |     |     |      |   |