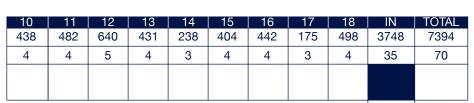

| 10 | 11 | 12 | 13 | 14 | 15 | 16 | 1/ | 18 | IN | TOTAL |
|----|----|----|----|----|----|----|----|----|----|-------|
|    |    |    |    |    |    |    |    |    |    |       |
|    |    |    |    |    |    |    |    |    |    |       |
|    |    |    |    |    |    |    |    |    |    |       |
|    |    |    |    |    |    |    |    |    |    |       |
|    |    |    |    |    |    |    |    |    |    |       |