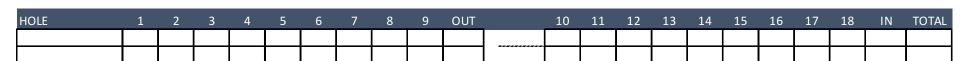

## 2024 Official Scorecard

TPC Louisiana

| HOLE  | 1   | 2   | 3   | 4   | 5   | 6   | 7   | 8   | 9   | OUT  | 10  | 11  | 12  | 13  | 14  | 15  | 16  | 17  | 18  | IN   | TOTAL |
|-------|-----|-----|-----|-----|-----|-----|-----|-----|-----|------|-----|-----|-----|-----|-----|-----|-----|-----|-----|------|-------|
| Yards | 399 | 548 | 221 | 482 | 438 | 476 | 561 | 372 | 207 | 3704 | 390 | 575 | 492 | 403 | 216 | 490 | 355 | 215 | 585 | 3721 | 7425  |
| Par   | 4   | 5   | 3   | 4   | 4   | 4   | 5   | 4   | 3   | 36   | 4   | 5   | 4   | 4   | 3   | 4   | 4   | 3   | 5   | 36   | 72    |
|       |     |     |     |     |     |     |     |     |     |      |     |     |     |     |     |     |     |     |     |      |       |
|       |     |     |     |     |     |     |     |     |     |      |     |     |     |     |     |     |     |     |     |      |       |
| TEAM  |     |     |     |     |     |     |     |     |     |      |     |     |     |     |     |     |     |     |     |      |       |