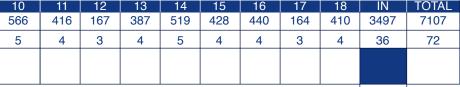

| HOLE              | 1 | 2 | 3 | 4 | 5 | 6 | 7 | 8 | 9 | OUT |
|-------------------|---|---|---|---|---|---|---|---|---|-----|
| Marker's<br>Notes |   |   |   |   |   |   |   |   |   |     |

| 10 | 11 | 12 | 13 | 14 | 15 | 16 | 17 | 18 | IN | TOTAL |
|----|----|----|----|----|----|----|----|----|----|-------|
|    |    |    |    |    |    |    |    |    |    |       |
|    |    |    |    |    |    |    |    |    |    |       |
|    |    |    |    |    |    |    |    |    |    |       |

Player \_\_\_\_\_

Date \_\_\_\_\_ Round \_\_\_\_\_

DO NOT WRITE IN THIS SPACE



## 2024 Official Scorecard



CHAMPIONSHIP

at Hualalai





MARKER'S SIGNATURE



PLAYER'S SIGNATURE





-----



The USGA Rules of Golf govern play.

Also see PGA TOUR Champions Local Rules and Terms of the Competition and the applicable Notice to Players.

## **SCORING IN STROKE PLAY (Rule 3.3b)**

- After each hole during the round, the marker should confirm with the player the number of strokes on that hole and enter that gross score on the scorecard.
- When the round has ended, the marker must certify the hole scores on the scorecard.
- The player should check the hole scores entered by the marker and raise any issues with the Committee. He must make sure the marker certifies the hole scores on the scorecard, certify the hole scores himself and promptly return it to the Committee.
- If the player had more than one marker, each marker must certify the scores for