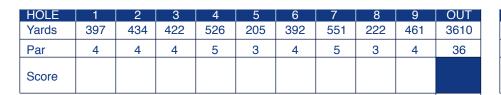

| HOLE              | 1 | 2 | 3 | 4 | 5 | 6 | 7 | 8 | 9 | OUT |
|-------------------|---|---|---|---|---|---|---|---|---|-----|
| Marker's<br>Notes |   |   |   |   |   |   |   |   |   |     |

| 10 | 11 | 12 | 13 | 14 | 15 | 16 | 17 | 18 | IN | TOTAL |
|----|----|----|----|----|----|----|----|----|----|-------|
|    |    |    |    |    |    |    |    |    |    |       |
|    |    |    |    |    |    |    |    |    |    |       |
|    |    |    |    |    |    |    |    |    |    |       |

Player \_\_\_\_\_

Date \_\_\_\_\_ Round \_\_\_\_\_

DO NOT WRITE IN THIS SPACE

## 2024 Official Scorecard

CHAMPIONSHIP

at Hualalai

MARKER'S SIGNATURE

PLAYER'S SIGNATURE

-----

The USGA Rules of Golf govern play.

Also see PGA TOUR Champions Local Rules and Terms of the Competition and the applicable Notice to Players.