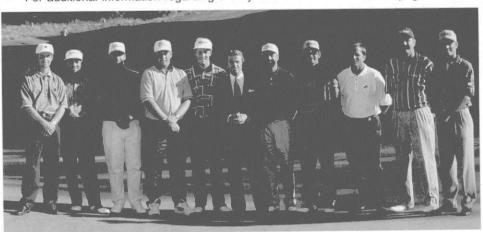

For additional information regarding charity and the NIKE TOUR, see page 198.

The 1995 NIKE TOUR graduates with PGA TOUR Commissioner Tim Finchem.