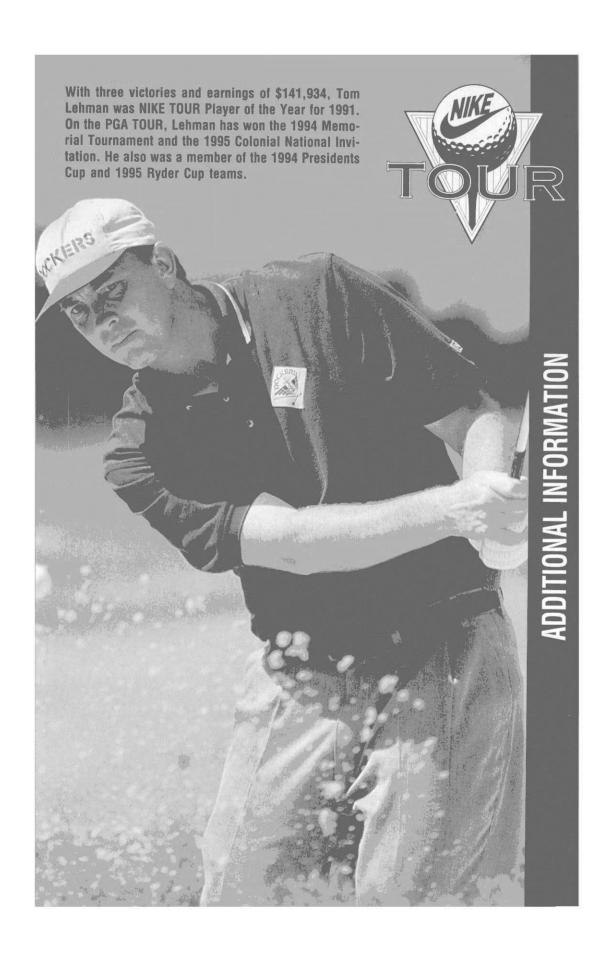

4-96)

Vaughan, Bruce (1992-94, 1996)

Veazey, Vance (1995) Wade, John (1995)

Wadkins, Bobby (1994) Wadsworth, Fred (1992) Wagner, Bryan (1992)

Walcher, Rocky (1991-92, 1996) Walsworth, Don (1990, 1992-93, 1995)

Walton, Michael (1990) Watts, Brian (1990, 1992) Webb, Gary (1991) Weeden, James (1990) Weeks, Michael (1992, 1993) Weston, Wesley (1990) Whisman, Greg (1990, 1993-96)

Whittington, Charlie (1992) Wi, Charlie (1996) Wilk, Vic (1991, 1994-96) Wilkin, Rob (1991) Williams, Scott (1992) Wilson, Dean (1996)

Wilson, Jeff (1992, 1994) Witt, Mark (1991) Wolcott, Bob (1994-96) Wood, Jerry (1996)

Woodland, Jeff (1991-93, 1995-96)

Woodward, Jim (1995) Work, Jade (1994) Wrenn, Robert (1994-95) Wurtz, Mark (1996) Young, Kim (1990-94) Zabriski, Bruce (1991-92, 1994) Zinkon, Dennis (1996)



### NIKE TOUR CHARITABLE DONATIONS TOTAL EXCEEDS \$8.2 MILLION

The NIKE TOUR has generated approximately \$8.2 million for charity since the first-ever event was won by Mike Springer in Bakersfield, CA February 4, 1990.

The amount raised by NIKE TOUR tournaments in 1995 was approximately \$1.5 million. In 1995, total charity dollars from the PGA TOUR, Senior PGA TOUR and NIKE TOUR exceeded the \$30 million mark for the second year in a row.

Last year, the PGA TOUR set an all-time record for charitable dollars with \$25.2 million, surpassing the mark of \$24.7 million established in 1994.

The 1938 Palm Beach Invitational, the first charity donation tournament, raised \$10,000. Since that event, more than \$275 million has been raised by the tournaments on the three tours operated by t