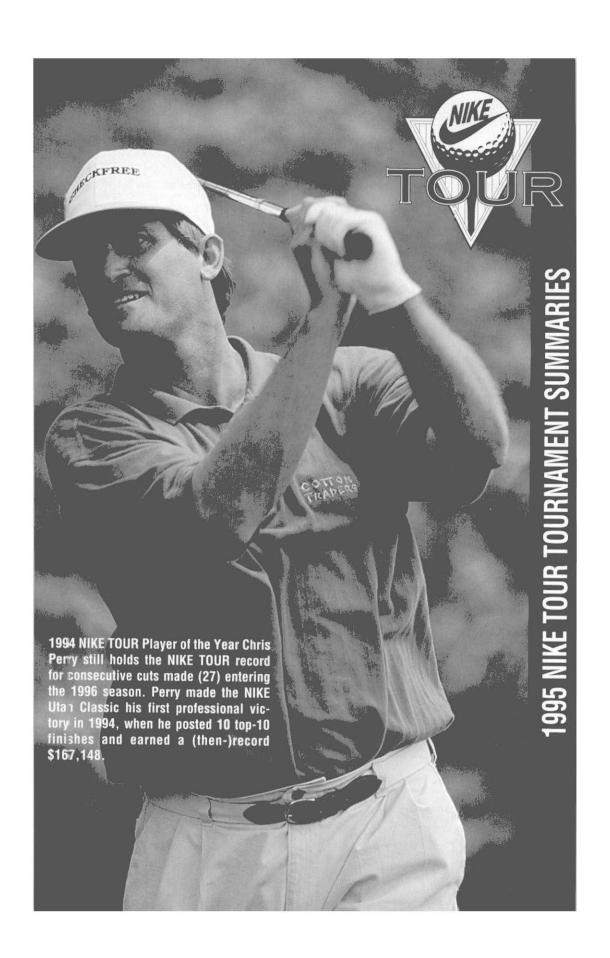

----------------------------------------------------------------|
|--------------------------------------|----------------------------------------------------------------------|

Career Low Round: 63: 1989 Hawaiian Open/1 Career Largest Paycheck: \$66,000: 1990 Canon GHO/T2

Ten players who won events on the 1995 NIKE TOUR are exempt members for 1996. The other tournament winners advanced to the 1996 PGA TOUR. The returning winners and 1995 events won: Jeff Brehaut, NIKE San Jose Open; Michael Christie, NIKE Carolina Classic; Jeff Gove, NIKE Tri-Cities Open; Glen Hnatiuk, NIKE Utah Open; Bill Murchison, NIKE Tallahassee Open; Matt Peterson, NIKE Central Georgia Open; Mike Schuchart, NIKE Ozarks Open; Stan Utley (2), NIKE Louisiana and Miami Valley Opens; Karl Zoller, NIKE Cleveland Open.



### 1995 NIKE SAN JOSE OPEN



Almaden CC, San Jose, CA Yards: 6,960 Par: 37-35--72

Purse: \$200,000 February 23-26, 1995

LEADERS: First Round--Stan Utley's 5-under-par 67 was good for a one-stroke lead over Bob Wolcott. John Maginnes, Joe Cioe, Lance Ten Broeck, Roger Maltbie and Monte Scheinblum were two strokes back at 3-under-par 69. Second Round--Chris Smith's 5-under-par 139 gave him a one-stroke lead over Olin Browne, JC Anderson and Wolcott. Third Round--Maginnes, at 7-under-par 209, held a two-stroke lead over Shane Bertsch, who shot a course-record 66, and Smith.



CUT: 56 players at one-over-par 145.

PRO-AM: \$2,500. Individual--Chad Magee, David Jackson, 69, \$225 each. Team--Monte Scheinblum, 56, \$250.

WEATHER: Thursday and Friday were overcast with patchy fog in the m