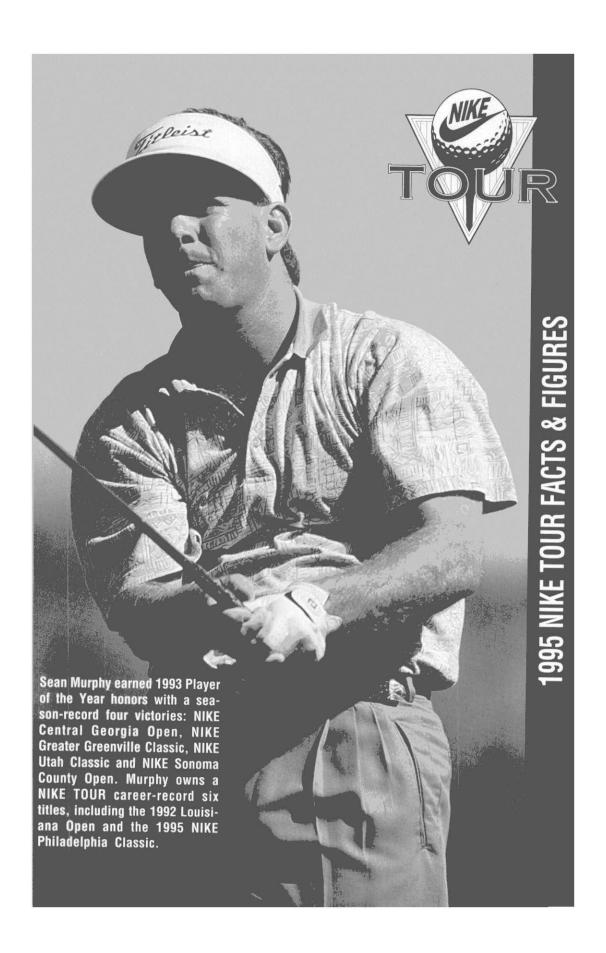

| 278<br>278        | Pumpkin Ridge GC,<br>Pumpkin Ridge GC,             |                     |

FAST FACTS:

1995

Key: \* = playoff

\*#Allen Doyle

The success of NIKE TOUR alumni on the 1995 PGA TOUR is well documented. In 41 of the 44 PGA TOUR events last year, at least one NIKE TOUR alumnus finished in the top 10. The three events where that did not occur were the Nestle Invitational, THE PLAYERS Championship and the Kemper Open. David Duval's eight top-10 finishes on the 1995 PGA TOUR were the most among NIKE TOUR alumni.

~ = rain-curtailed

283 John Maginnes 283 Settindown Creek GC, Roswell, GA 72/7024

# = 72-hole tournament



| e Open         Armaden CC         John Maginnes         277         11         3         \$56,000           e Open         Moreno Valley         Jeff Brehaut         204-         12         1         \$36,000           pen         Cub Campestre         Strant Mpleby         273         15         Playoff         \$40,500           pen         Le Triomphe CC         Stan Utley         268         20         2         \$36,000           lassic         The Moors G&CC         Clarence Rose         201-         12         3         \$36,000           quit Cast Classic         Allen Doyle         273         15         Playoff         \$36,000           open         Golden Eagle CC         Bill Murchison         276         12         5         \$36,000           spen         Cherokee Ridge